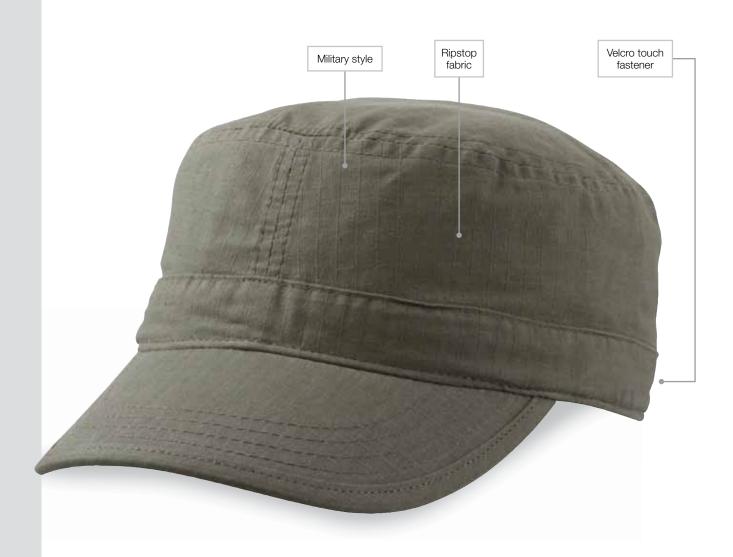

## **Ripstop Military**

Featuring ripstop fabric, the Ripstop Military offers function in a range of classic colours.

## Ripstop Military Leg

Specifications:

MATERIAL: Ripstop fabric

DECORATION TYPES: Digital Transfer, Plastisol Transfer, Embroidery

DECORATION AREAS: Transfer area

Side: 70mm w x 35mm h

**Embroidery areas** 

Centre Front: 200mm w x 35mm h

Side: 70mm w x 35mm h

DESCRIPTION: • Cotton ripstop fabric

Military style

Velcro touch fastener

PACKAGING: 6 x cartons of 25 pieces per poly bag.

CARTON QUANTITY: 150 units

CARTON MEASUREMENTS: 60cm x 40cm x 53cm