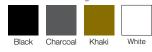

## **Legend**®

## **Ripstop Military**

Featuring ripstop fabric, the Ripstop Military offers function in a range of classic colours.



## colourways



## Ripstop Military Leg



Specifications:

MATERIAL: Ripstop fabric

DECORATION TYPES: Digital Transfer, Plastisol Transfer, Embroidery

DECORATION AREAS: Transfer area

Side: 70mm w x 35mm h

**Embroidery areas** 

Centre Front: 200mm w x 35mm h

Side: 70mm w x 35mm h

DESCRIPTION: • Cotton ripstop fabric

Military style

Velcro touch fastener

PACKAGING: 6 x cartons of 25 pieces per poly bag.

CARTON QUANTITY: 150 units

CARTON MEASUREMENTS: 60cm x 40cm x 53cm

CARTON WEIGHT: 13kg